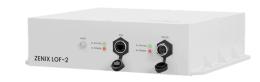

# **Sentrax's AoA RTLS**

Sentrax's Angle of Arrival (AoA) RTLS provides seamless, high-precision tracking across both indoor and outdoor environments. Our advanced ZENIX LON-2 indoor and **ZENIX LOF-2 outdoor** locators leverage Bluetooth 5.x AoA technology to achieve submeter accuracy, ensuring reliable real-time positioning for assets, personnel, and critical equipment.

**ZENIX LON-2** 

**ZENIX LOF-2** 

Paired with Sentrax-compatible BLE tags, our system delivers precise location tracking across warehouses, manufacturing plants, hospitals, and large-scale industrial sites. With the flexibility to choose between Sentrax's tags or partner's Sentrax compatible tags, we ensure comprehensive coverage across all form factors, meeting diverse tracking needs with ease.