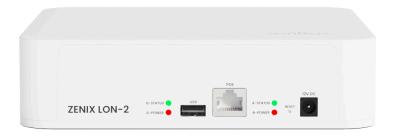

ISSUE • January 2025



#### **ZENIX LON-2**

**BLE AoA Locator/Gateway** 

#### **Sentrax's AoA RTLS**

# **High-Accuracy, Cost-Effective Indoor Positioning**

Sentrax's Bluetooth Low Energy (BLE) Angle of Arrival (AoA) RTLS delivers precise, submeter accuracy for real-time tracking of assets and personnel. Leveraging advanced BLE 5.X AoA technology, Sentrax's RTLS delivers unparalleled precision in indoor and outdoor environments, enabling real-time tracking with higer accuracy. Whether you're optimizing warehouse operations, enhancing healthcare workflows, or improving safety in industrial settings, Sentrax's solution offers seamless integration, scalability, and costeffectiveness

### • What's New At Sentrax •

•Sentrax BLE Angle of Arrival RTLS: Precision and Reliability Combined

•Indoor & Outdoor Devices