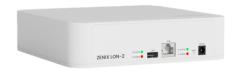

# **Sentrax's AoA RTLS**

Sentrax's Angle of Arrival (AoA) RTLS provides seamless, high-precision tracking across both indoor and outdoor environments. Our advanced ZENIX LON-2 indoor and **ZENIX LOF-2 outdoor** locators leverage Bluetooth 5.x AoA technology to achieve submeter accuracy, ensuring reliable real-time positioning for assets, personnel, and critical equipment.

**ZENIX LON-2** 

**ZENIX LOF-2** 

Paired with Sentrax-compatible BLE tags, our system delivers precise location tracking across warehouses, manufacturing plants, hospitals, and large-scale industrial sites. With the flexibility to choose between Sentrax's tags or partner's Sentrax compatible tags, we ensure comprehensive coverage across all form factors, meeting diverse tracking needs with ease.