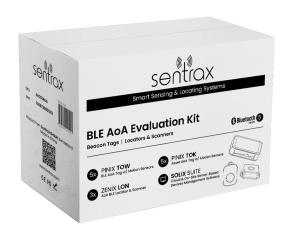

### **Sentrax's BLE RTLS Evaluation Kits**

### **Powerful RTLS Packaged in a box!**

Our Evaluation Kits provide everything needed to get started—Available in BLE AoA and BLE RSSI. Packed with AoA scanners/RSSI scanners, asset and personnel tags, mounting accessories, and access to our middleware and Solix platform.

Sentrax's BLE AoA Evaluation Kit

Sentrax's BLE RSSI Evaluation Kit

Designed for quick setup and rapid testing, the kits allow integrators and partners to validate real-time location accuracy, evaluate use cases, and explore seamless integration in their own environment—without the long lead times.