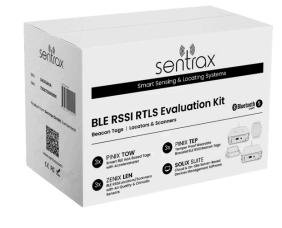

### **Sentrax's BLE RTLS Evaluation Kits**

### **Powerful RTLS Packaged in a box!**

Our Evaluation Kits provide everything needed to get started—Available in BLE AoA and BLE RSSI. Packed with AoA scanners/RSSI scanners, asset and personnel tags, mounting accessories, and access to our middleware and Solix platform.

Sentrax's BLE AoA Evaluation Kit

Sentrax's BLE RSSI Evaluation Kit

Designed for quick setup and rapid testing, the kits allow integrators and partners to validate real-time location accuracy, evaluate use cases, and explore seamless integration in their own environment—without the long lead times.