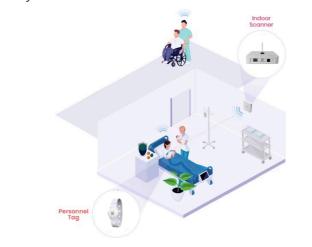

## Sentrax's RTLS Optimizing Healthcare

Sentrax's real-time location system offers a range of benefits for healthcare facilities. By providing real-time positioning of patients and staff, it significantly enhances response times during emergencies. Our tags, which are equipped with accelerometers for fall detection, enable swift identification of patients' locations. The integrated SOS button allows both patients and staff to request assistance effortlessly, accompanied by real-time location data. For vulnerable patients, Sentrax's geofencing feature provides alerts and notifications when they wander.

Furthermore, our RTLS optimizes workflows by enabling staff to locate equipment and supplies more efficiently, thereby decreasing care delivery times and boosting overall productivity. The management of assets is improved as medical equipment and supplies can be monitored to avert loss, theft, and to ensure appropriate maintenance.