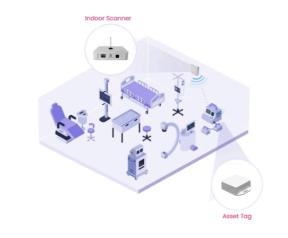

## Sentrax's RTLS Optimizing Healthcare

Sentrax's real-time location system offers a range of benefits for healthcare facilities. By providing real-time positioning of patients and staff, it significantly enhances response times during emergencies. Our tags, which are equipped with accelerometers for fall detection, enable swift identification of patients' locations. The integrated SOS button allows both patients and staff to request assistance effortlessly, accompanied by real-time location data. For vulnerable patients, Sentrax's geofencing feature provides alerts and notifications when they wander.

Furthermore, our RTLS optimizes workflows by enabling staff to locate equipment and supplies more efficiently, thereby decreasing care delivery times and boosting overall productivity. The management of assets is improved as medical equipment and supplies can be monitored to avert loss, theft, and to ensure appropriate maintenance.