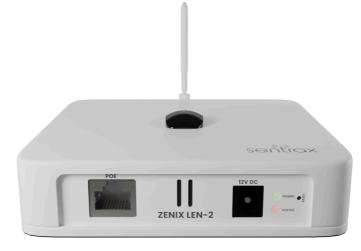

# Device in Limelight: ZENIX LEN-2

Introducing the ZENIX LEN-2, a BLE RSSIbased locator and gateway. This upgraded device surpasses its predecessor with a more powerful chipset, enhanced internal antenna and optional external antenna ensuring enhanced scanning performance and wider coverage.

The ZENIX LEN-2 not only provides real-time positioning information but also offers real-time environmental monitoring with built-in climatic, motion, and light sensors. For added flexibility, it features PoE and Wi-Fi interfaces for easy deployment.