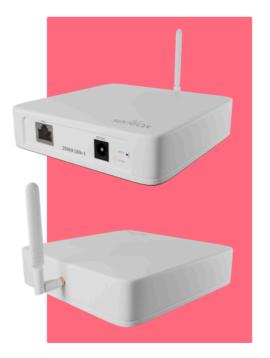

## ZENIX LEN-1: BLE RSSI

## Locator/Gateway

The ZENIX LEN-1 is a cutting-edge BLE RSSI locator designed to provide outstanding accuracy and reliability for various applications, such as asset tracking, personnel positioning, and indoor navigation. Utilizing sophisticated BLE RSSI processing algorithms, the LEN-1 offers precise and reliable positioning information, even in difficult conditions. Constructed for durability, it guarantees long-lasting and trustworthy performance. Its scalability accommodates growing tracking needs, making the LEN-1

particularly effective for IoT integration and suitable for sectors that demand strong localization capabilities.