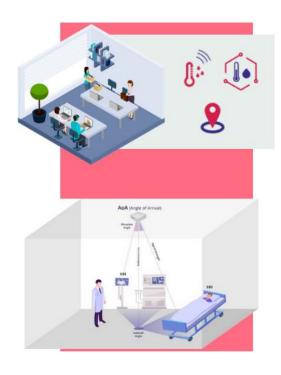

# Sentrax's BLE AoA RTLS with Embedded Environment Sensors

We are thrilled to announce the launch of our latest line of hardware for the Real-Time Location System with BLE (Bluetooth Low Energy) AoA (Angle-of-Arrival) technology. The latest hardware has environmental sensors, LED indicators, and buttons for bidirectional communication.

# Kill two birds with one stone

Sentrax's BLE IoT hardware and middleware solutions will enable you to get precise Real-Time Location and Positioning data of assets & personnel with sub-meter accuracy and Real-Time environmental condition data, one hardware for two applications.

# Angle-of-Arrival at a Glance

BLE AoA devices utilize advanced Angle of Arrival technology to provide precise tracking capabilities, enabling you to better monitor and manage your assets. This new technology offers increased accuracy and reliability compared to traditional tracking systems, making it ideal for a wide range of applications.