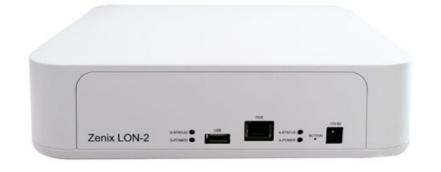

# **ZENIXLON-2**

Indoor BLE Angle of Arrival Scanner with Environmental Sensors

### Sentrax's ZENIX LON-2 Indoor BLE Angle of Arrival Scanner

A sophisticated indoor scanner that utilizes Angle of Arrival technology with edge computing for precise location data. Capture precise real-time location data and environmental readings from Sentrax's PINIX AoA Beacons. Embedded sensors provide information on pressure, temperature, humidity, and TVOC for comprehensive monitoring and analysis.