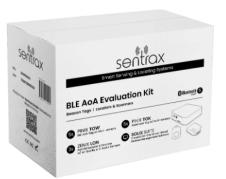

### Get your BLE AoA Evaluation Kit

The Evaluation Kit includes: 3 x ZENIX LON-2 Scanners 5 x PINIX TOW Series Beacon Tags 5 x PINIX TOK Personnel / Asset Tags Complimentary 6 months SOLIX Suite Subscription All the necessary support, accessories and, guides.