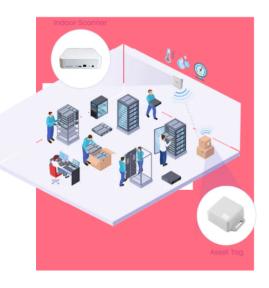

# One device for Asset, Personnel, & Environment Monitoring

The only BLE Angle of Arrival Based RTLS Gateway with built-in Environmental Sensors. Get live temperature, humidity, pressure, and TVOC level data along with the positioning information from our system. Get live updates through MQTT data stream.