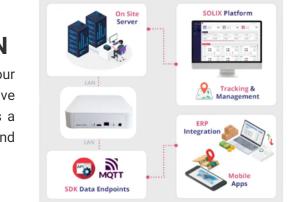

## Edge Computing at a Glance

The ZENIX LON-2 stands out by performing complex calculations directly on the device itself, eliminating the need to send large amounts of data to a server. Its advanced algorithm handles all the calculations locally, resulting in more efficient processing. The device then sends essential data, such as location information, environmental information, and SNR (Signal-to-Noise Ratio), to the SOLIX server. This approach enhances data transmission efficiency and reduces load on external servers for real-time insights.