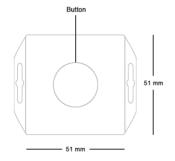

pe, Mounting Screw

#### **Protection Class:**

IP65

#### **OPERATING ENVIRONMENT**

Temperature Range -30°C to 85°C Operating Humidity 90%



# **SENTRAX DEVICE MANAGER**



With the Sentrax Device Manager (SDM) application you can scan for nearby configurable PINIX beacons, display their battery status, view their settings and make modifications to those settings. Configuration of beacons are password protected with a four (4) digit user defined PIN.

As an added safety feature, the beacons can only be configured with in a period of 15 minutes after installing the batteries or can be manually triggered into configuration mode by pressing the reset button on the Tag. However, this time duration can be increased through the settings to up to 3 weeks or more.

# **MECHANICAL DRAWINGS**







# **APPLICATION AREAS**

- Indoor localization
- Location based services
- Asset & logistics tracking

#### **CAUTION**



- Risk of explosion if battery is replaced by an incorrect type.
- Dispose of used batteries according to the instructions
- Glue should be used to close the enclosure if opened by use

# **RECYCLING**

This product bears the selective sorting symbol for Waste electrical and electronic equipment (WEEE). This means that this product must be handled pursuant to the European directive 2012/19/EU in order to be recycled or dismantled to minimize its impact on the environment.

All product names, logos, and brands are property of their respective owners. All company, product and service names used in this datasheet are for identification purposes only. Use of these name