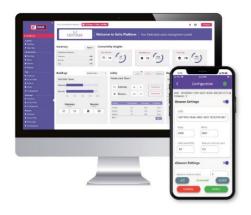

# **SENTRAX DEVICE MANAGER**

With the Sentrax Device Manager (SDM) application you can scan for nearby configurable PINIX beacons, display their battery status, view their settings and make modifications to those settings. Configuration of beacons are password protected with a four (4) digit user defined PIN.

As an added safety feature, the beacons can only be configured with in a period of 15 minutes after installing the batteries or can be manually triggered into configuration mode by pressing the reset button on the Tag. However, this time duration can be increased through the settings to up to 3 weeks or more.