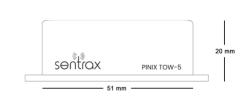

, Mounting Screw

#### **Protection Class:**

IP65

#### **OPERATING ENVIRONMENT**

Temperature Range -30°C to 85°C Operating Humidity 90%



# **SENTRAX DEVICE MANAGER**



With the Sentrax Device Manager (SDM) application you can scan for nearby configurable PINIX beacons, display their battery status, view their settings and make modifications to those settings. Configuration of beacons are password protected with a four (4) digit user defined PIN.

As an added safety feature, the beacons can only be configured with in a period of 15 minutes after installing the batteries or can be manually triggered into configuration mode by pressing the reset button on the Tag. However, this time duration can be increased through the settings to up to 3 weeks or more.

# **MECHANICAL DRAWINGS**







# **APPLICATION AREAS**

- Indoor localization
- Location based services
- Asset & logistics tracking

#### **CAUTION**



- Risk of explosion if battery is replaced by an incorrect type.
- Dispose of used batteries according to the instructions
- Glue should be used to close the enclosure if opened by use

# **RECYCLING**

This product bears the selective sorting symbol for Waste electrical and electronic equipment (WEEE). This means that this product must be handled pursuant to the European directive 2012/19/EU in order to be recycled or dismantled to minimize its impact on the environment.

All product names, logos, and brands are property of their respective owners. All company, product and service names used in this datasheet are for identification purposes only. Use of these names,