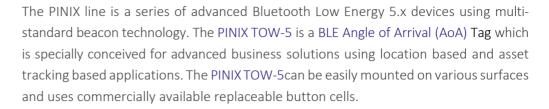

# **OVERVIEW**

The PINIX TOW-5 is used for precise tracking of equipment and wares with replaceable 2Ah Lithium battery (about 5 Years battery life), with temperature, humidity, accelerometer sensors, button, LED and IP65 protected enclosure. It comes with a downloadable SDK with an extensive library for easy integration into a wide range of location based and indoor tracking applications. It also includes a wide range tool facilitating optimal setup and installation.